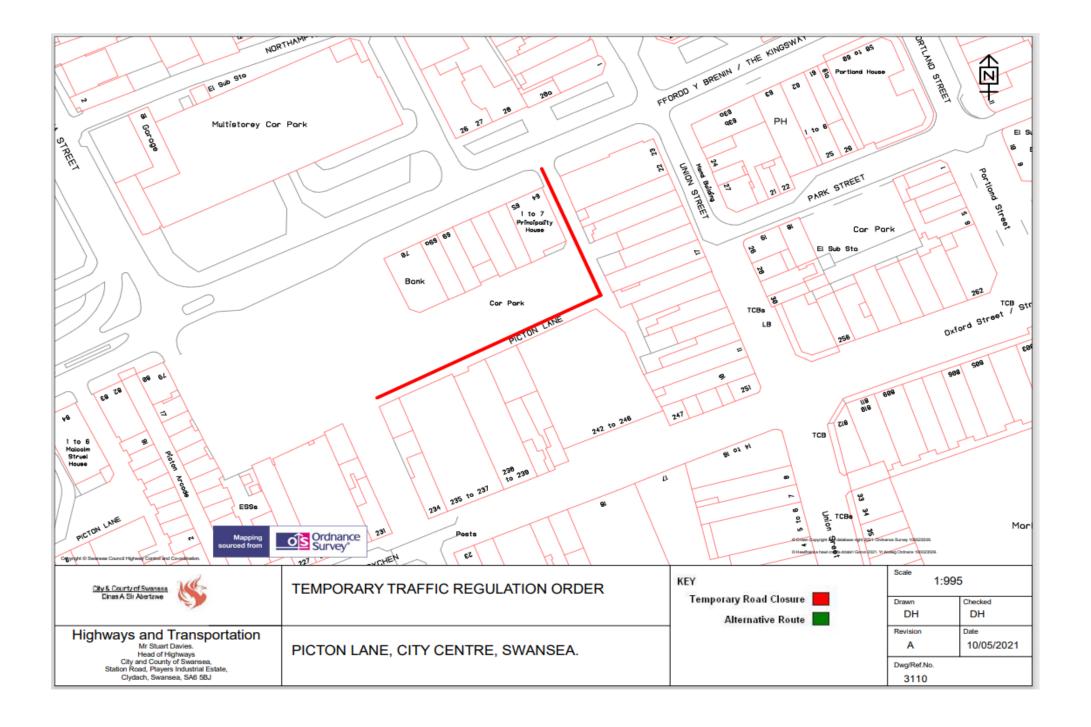

## <u>SCHEDULE - TEMPORARY ROAD CLOSURE</u> PICTON LANE, CITY CENTRE

Picton Lane for an approximate total distance of 120 metres.

There is no alternative route for vehicular traffic.

## Access for emergency vehicles and pedestrians to be maintained at all times.

The maximum duration of the order is 18 months and it is anticipated the work will take 18 months to complete effective from Tuesday 30<sup>th</sup> April 2024