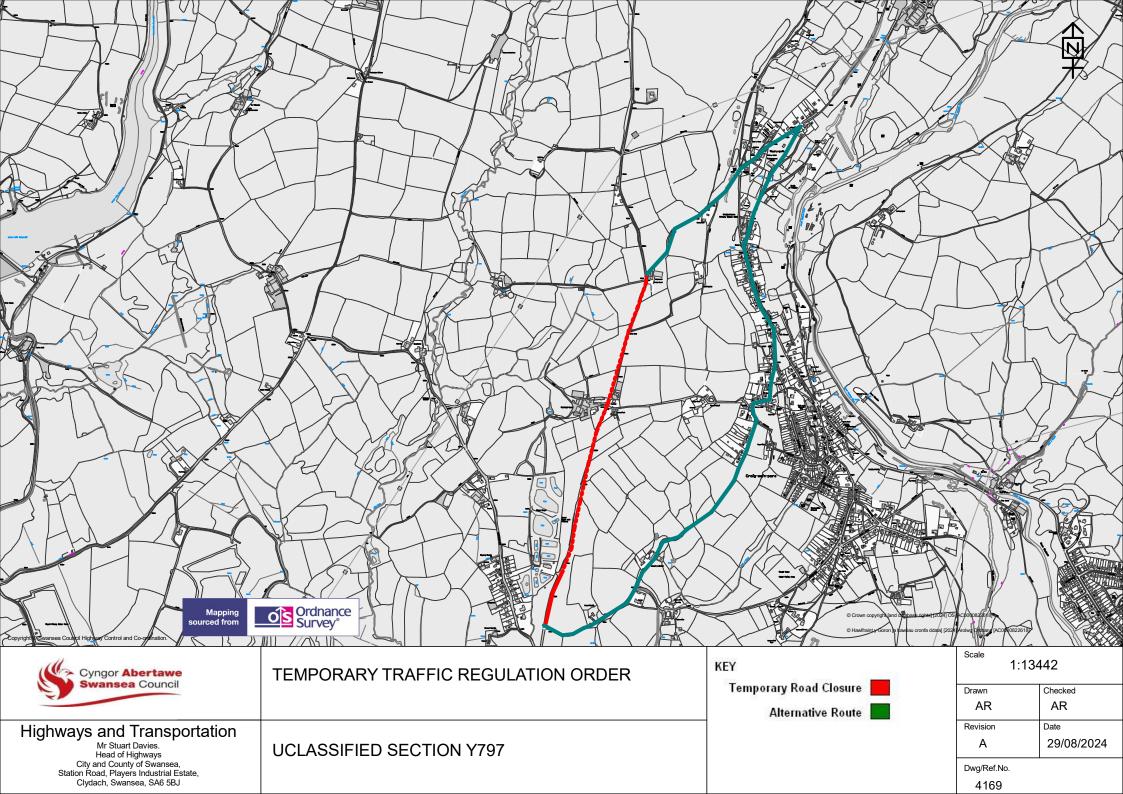

## SCHEDULE SCHEDULE - TEMPORARY EMERGENCY ROAD CLOSURE UNCLASSIFIED SECTION - Y797, CRAIG CEFN PARC, SWANSEA

Unclassified Section Y796 (Spite Road) in a north-easterly direction from its junction with Rhyddwen Road to the junction with unclassified Section Y788(Rhyd-Y-Gwin Road), a distance of approximately 1.2 kilometres.

Access within the closure for residents only.

The alternative route for vehicular traffic will be via Rhyddwen Road, Clydach Road, Unclassified Section Y715, Unclassified Section 788(Rhyd-Y-Gwin Road), a distance of approximately 3 kilometres.

Similarly this route will operate in the opposite direction.