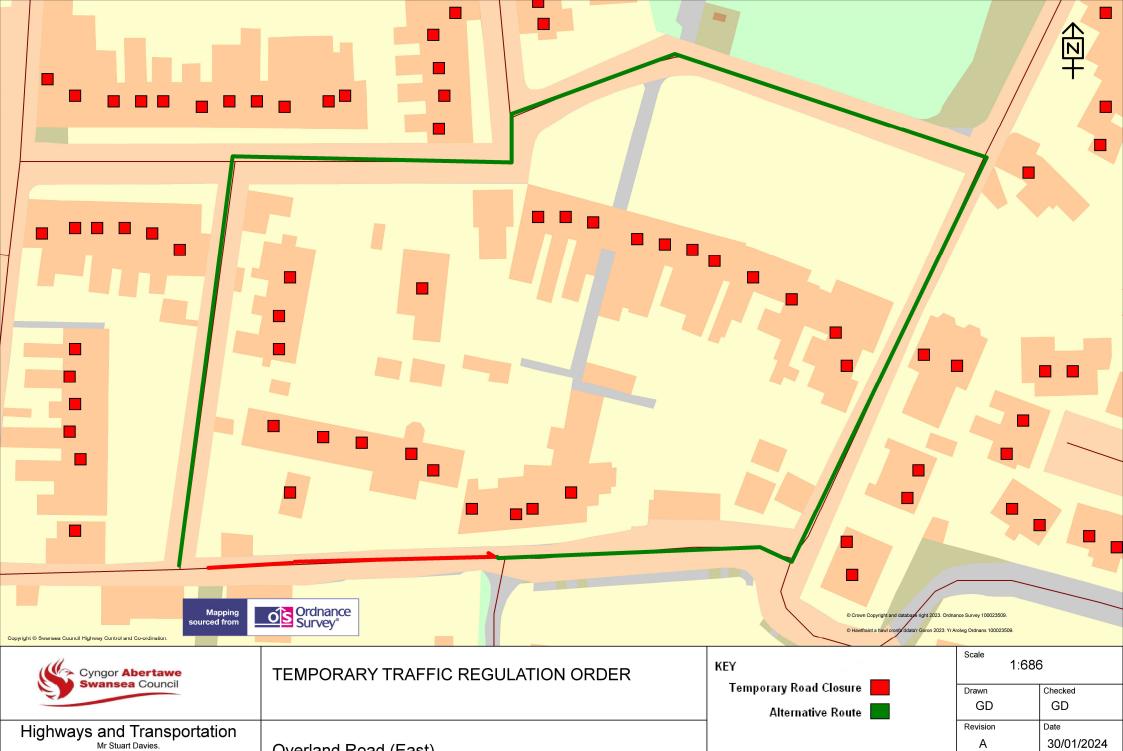

## SCHEDULE SCHEDULE – TEMPORARY EMERGENCY ROAD CLOSURE OVERLAND ROAD, MUMBLES (PART), SWANSEA

Overland Road in an easterly direction from its junction with Upper Church Park to its junction with Broadview Place a distance of approximately 50 metres.

The alternative route for vehicular traffic will be via, Upper Church Park, Westbourne Place, Church Park, Church Park Lane and the unaffected section of Overland Road a distance of approximately 360 metres.

This route will operate in the opposite direction and is suitable for light vehicles only.