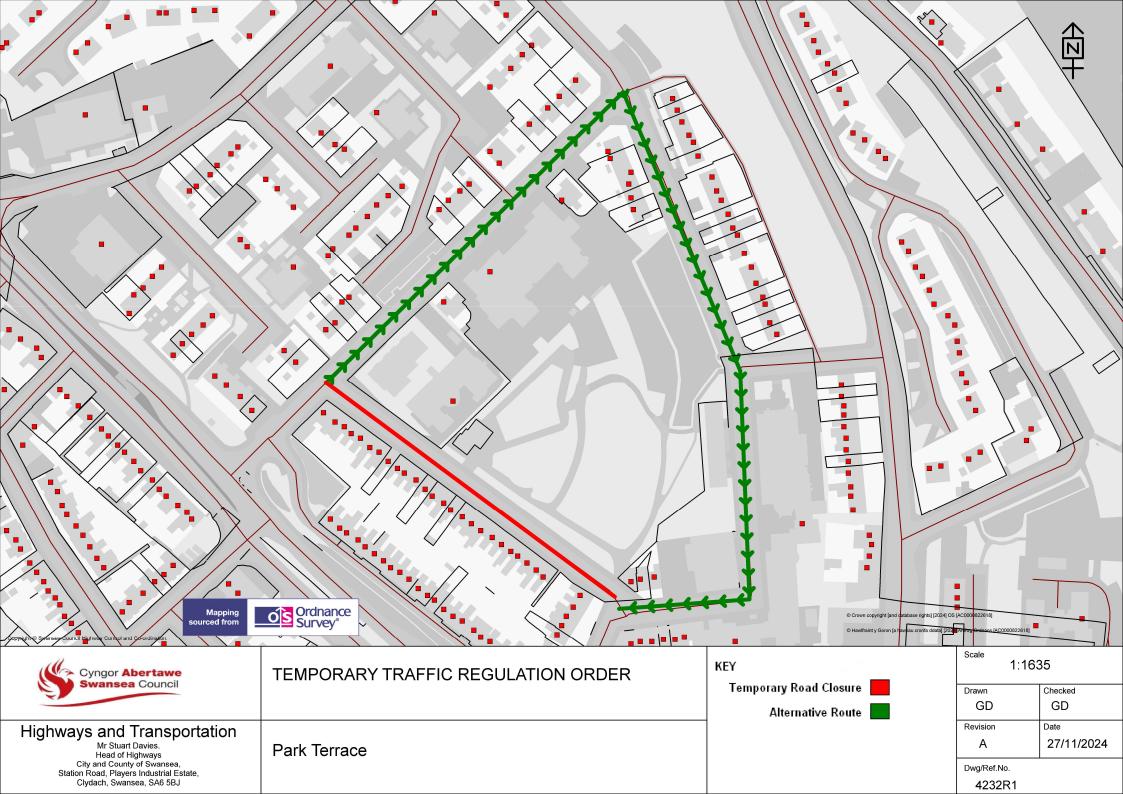

## SCHEDULE -TEMPORARY ROAD CLOSURE PARK TERRACE

In order for BBC filming to take place at the above location, it will be necessary to temporarily close the above road in part to vehicular traffic.

This Notice will supersede a notice dated Monday 25<sup>th</sup> November 2024 made pursuant to s14(1)(b) of the Road Traffic Regulation Act 1984 and will operate in its place.

Park Terrace from its junction with Lion Street in a south-easterly direction to its junction with Convent Street a distance of approximately 150 metres.

The alternative route for vehicular traffic will be via Lion Street, Bryn Melyn Street and Convent Street distance of approximately 500 metres.

## This route is a gyratory and will operate in one direction only.