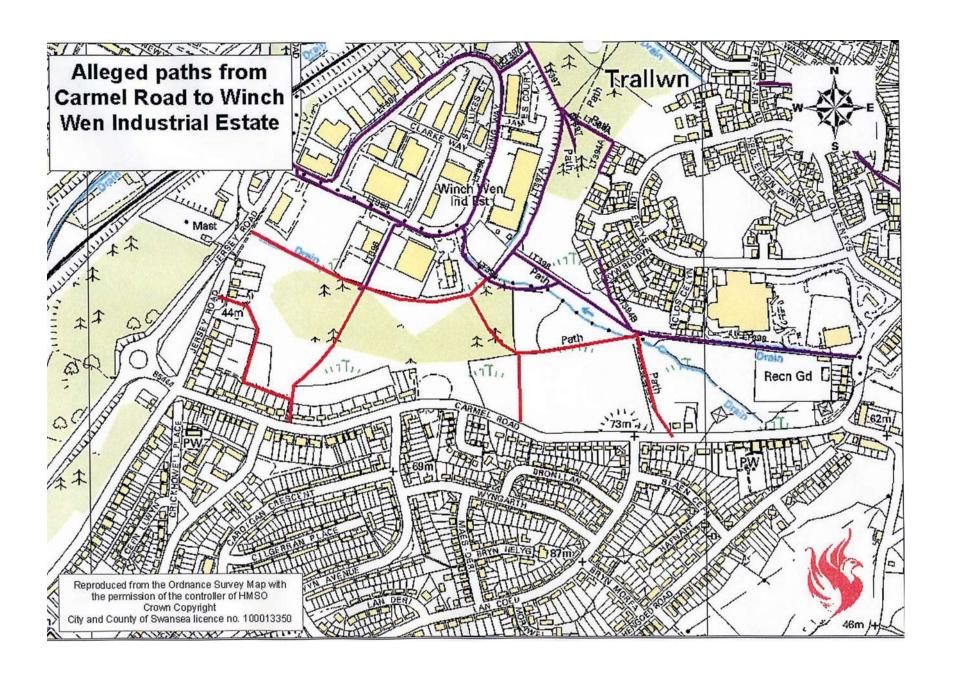

## **APPLICATION DETAILS**

| Application Date:       | 29.11.2006                                                                                                              |  |
|-------------------------|-------------------------------------------------------------------------------------------------------------------------|--|
| Map:                    | See Attached                                                                                                            |  |
| Description:            | Application to add public footpaths from Carmel Road to Jersey Road, Viking Way and Trallwn Road across grassy moorland |  |
| Location:               | Land between Carmel Road and Viking Way on the Industrial Estate, Winch Wen,                                            |  |
|                         | east of Jersey Road                                                                                                     |  |
| Grid Ref:               | SS 686 963, SS 681 965, SS 684 965                                                                                      |  |
| Address:                | Carmel Road, Winch Wen, Swansea, SA1 7LB                                                                                |  |
| Principal Town/Village: | Winch Wen/Llansamlet                                                                                                    |  |
| Locally known as:       | N/A                                                                                                                     |  |
| Community/Town          | N/A                                                                                                                     |  |
| Council:                |                                                                                                                         |  |