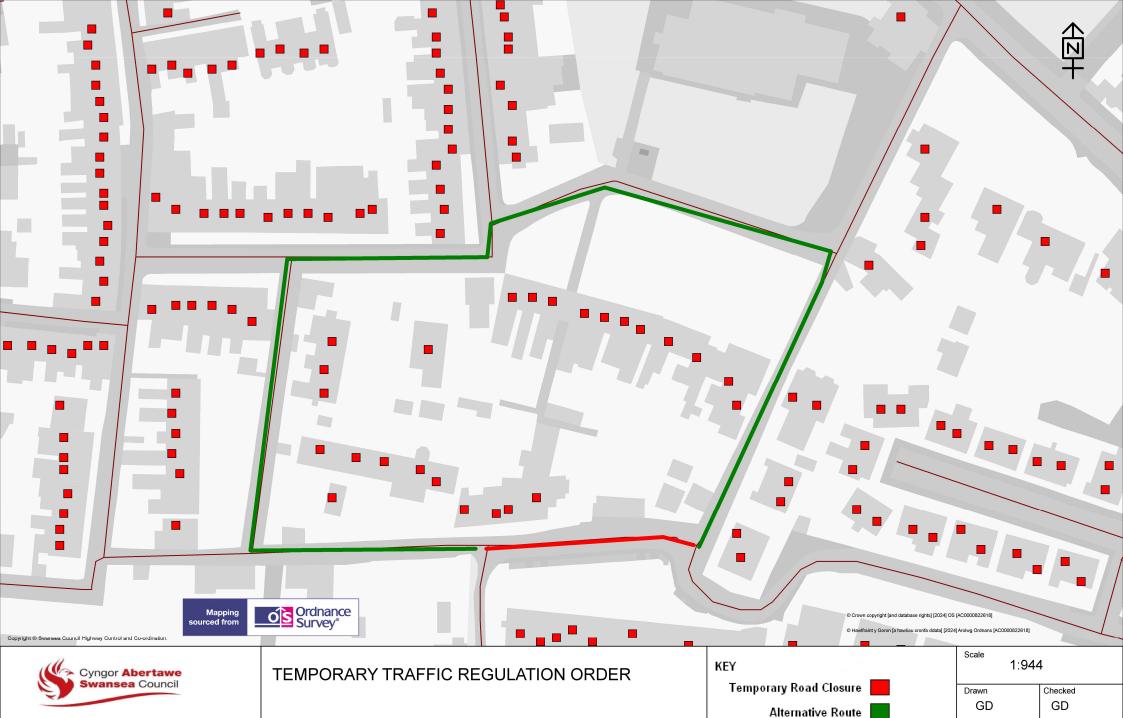

## <u>SCHEDULE - TEMPORARY ROAD CLOSURE</u> <u>OVERLAND ROAD, MUMBLES (PART), SWANSEA</u>

Overland Road in an easterly direction from its junction with Broadview Place to its junction with Church Park a distance of approximately 50 metres.

The alternative route for vehicular traffic will be via, Church Park Lane, Church Park, Westbourne Place, Upper Church Park and the unaffected section of Overland Road a distance of approximately 360 metres.

This route will operate in the opposite direction and is <u>suitable for light vehicles</u> only.